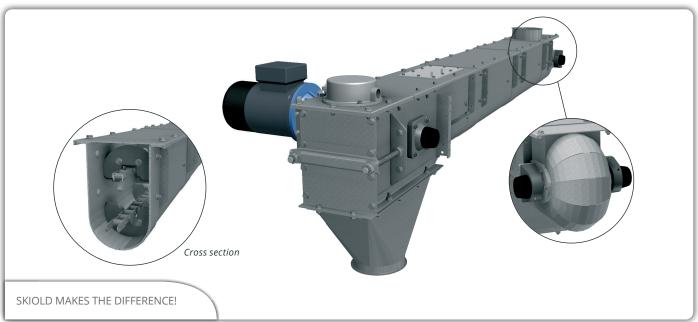

# SKIOLD CHAIN CONVEYOR CL

The SKIOLD chain conveyors type CL are designed for horizontal or inclined conveying. The construction is completely closed, and the rounded bottom and turn end ensure optimized self-emptying and thereby low contamination risk. The CL series provides a reliable and low powered conveying of dry grain, minerals, granulates or feed products, i.e. ordinary, small-grained crops, meal and feed pellets. The product should have a maximum diameter of 16 mm and a maximum moisture content of 25%.

#### **Industrial Design**

As standard, the chain conveyors are supplied with a round bottom for optimized self-emptying of products. The strong chain is supplied with 10 mm thick round shaped PA6-GF30 non-friction scrapers to ensure a low level of noise and longer service life. The conveyors are available in a stainless or gal-

#### **Shaft Mounted Geared Motors**

The SKIOLD chain conveyors are supplied with shaft mounted helical geared motors ensuring a minimum of maintenance. The gear motors can be either right or left mounted, again securing a high degree of flexibility.