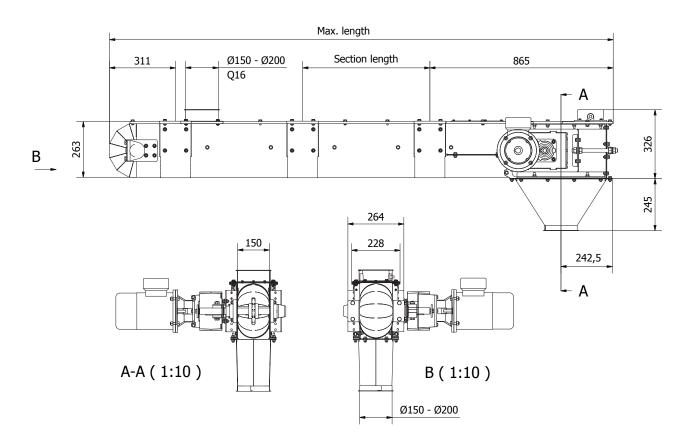

#### **Modular Construction**

The construction of the chain conveyor is based on modular sections consisting of a combined driving and tension sektion and extension sections in lengths of 0.6, 1.0, 1.4, 2.0 and 2.4 m. Max. conveyor length is 50 meters. The modular sections system, also comprising the accessory programme, is easily assembled and flexible, securing an optimum design and solution for your specific task.

#### **Shaft Mounted Geared Motors**

The SKIOLD chain conveyors are supplied with shaft mounted helical geared motors ensuring a minimum of maintenance. The gear motors can be either right or left mounted, again securing a high degree of flexibility.